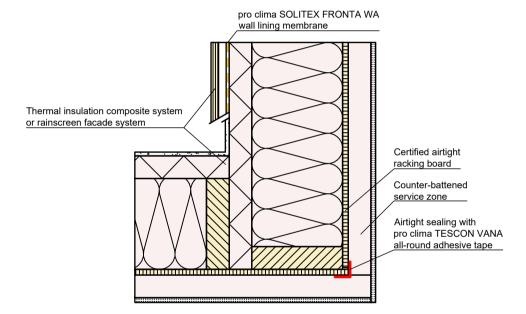

#### Timber frame construction | Exterior wall









## Timber frame construction | Dividing wall











### Timber frame construction | Floor joint | Partial balloon framing Var. 1









## Timber frame construction | Floor joint | Partial balloon framing Var. 2









## Timber frame construction | Floor joint | Cross-laminated timber ceiling/floor









# Timber frame construction | Floor joint | Continuous, 'recessed' DASAPLANO 0,01 membrane









### Timber frame construction | Element joint | Exterior corner | Var. 1









## Timber frame construction | Element joint | Exterior corner | Var. 2









#### Timber frame construction | Element joint | Interior corner | Var. 1









#### Timber frame construction | Element joint | Interior corner | Var. 2

Airtight sealing of racking boards with pro clima TESCON VANA (adhesion onto building structure).







# Timber frame construction | Element joint | Interior corner | Var. 2 with adjacent interior wall

Airtight sealing of racking boards with pro clima TESCON VANA (adhesion onto building structure).