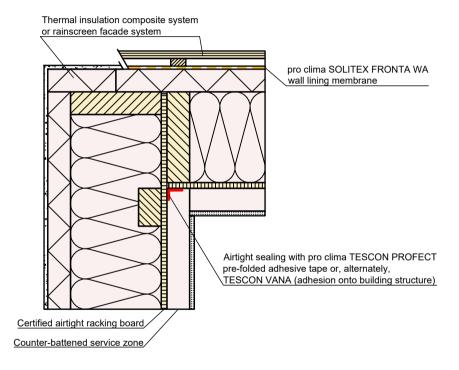

#### Timber frame construction | Exterior wall









## Timber frame construction | Dividing wall











### Timber frame construction | Floor joint | Partial balloon framing Var. 1









## Timber frame construction | Floor joint | Partial balloon framing Var. 2









## Timber frame construction | Floor joint | Cross-laminated timber ceiling/floor









# Timber frame construction | Floor joint | Continuous, 'recessed' DASAPLANO 0,01 membrane









### Timber frame construction | Element joint | Exterior corner | Var. 1









## Timber frame construction | Element joint | Exterior corner | Var. 2









#### Timber frame construction | Element joint | Interior corner | Var. 1









#### Timber frame construction | Element joint | Interior corner | Var. 2

Airtight sealing of racking boards with pro clima TESCON VANA (adhesion onto building structure).







# Timber frame construction | Element joint | Interior corner | Var. 2 with adjacent interior wall

Airtight sealing of racking boards with pro clima TESCON VANA (adhesion onto building structure).