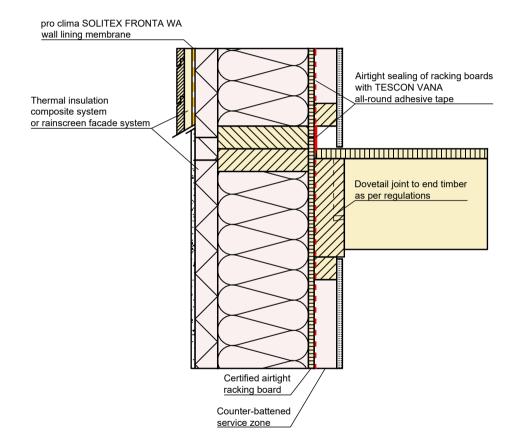

#### Timber frame construction | Exterior wall









## Timber frame construction | Dividing wall











### Timber frame construction | Floor joint | Partial balloon framing Var. 1









## Timber frame construction | Floor joint | Partial balloon framing Var. 2









## Timber frame construction | Floor joint | Cross-laminated timber ceiling/floor









# Timber frame construction | Floor joint | Continuous, 'recessed' DASAPLANO 0,01 membrane









### Timber frame construction | Element joint | Exterior corner | Var. 1









## Timber frame construction | Element joint | Exterior corner | Var. 2









#### Timber frame construction | Element joint | Interior corner | Var. 1









#### Timber frame construction | Element joint | Interior corner | Var. 2

Airtight sealing of racking boards with pro clima TESCON VANA (adhesion onto building structure).







# Timber