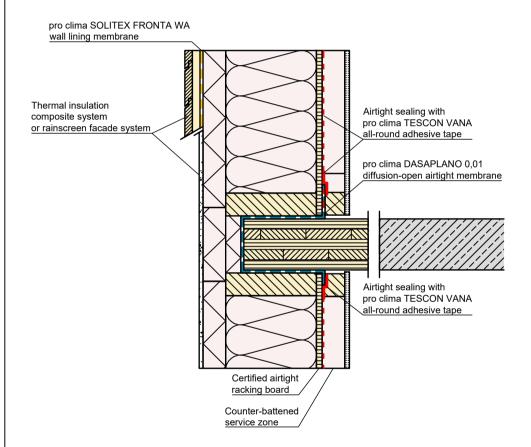

# Timber frame construction | Floor joint | Continuous, 'recessed' DASAPLANO 0,01 membrane