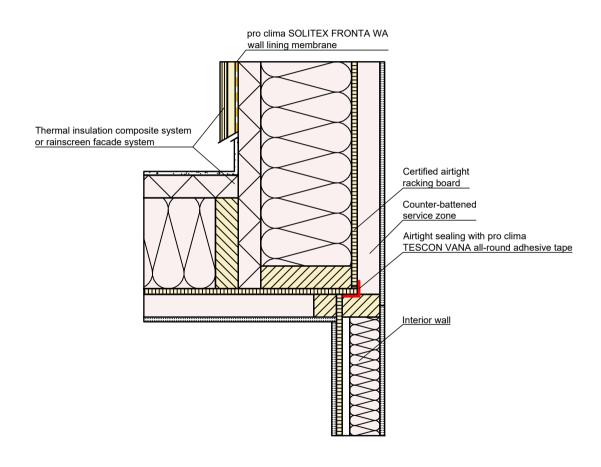

#### Timber frame construction | Element joint | Interior corner | Var. 2

Airtight sealing of racking boards with pro clima TESCON VANA (adhesion onto building structure).

# Timber frame construction | Element joint | Interior corner | Var. 2 with adjacent interior wall

Airtight sealing of racking boards with pro clima TESCON VANA (adhesion onto building structure).