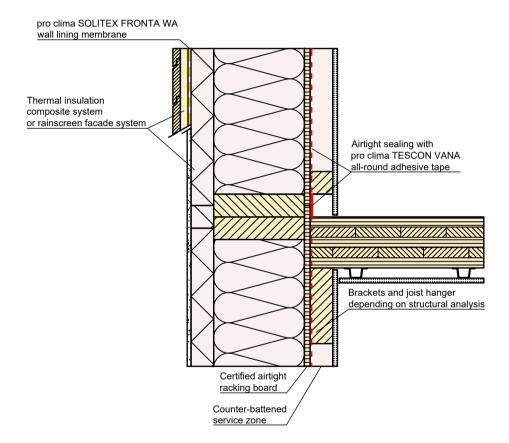

#### Timber frame construction | Exterior wall









## Timber frame construction | Dividing wall











### Timber frame construction | Floor joint | Partial balloon framing Var. 1









## Timber frame construction | Floor joint | Partial balloon framing Var. 2









## Timber frame construction | Floor joint | Cross-laminated timber ceiling/floor









# Timber frame construction | Floor joint | Continuous, 'recessed' DASAPLANO 0,01 membrane









### Timber frame construction | Element joint | Exterior corner | Var. 1









## Timber frame construction | Element joint | Exterior corner | Var. 2









#### Timber frame construction | Element joint | Interior corner | Var. 1









#### Timber frame construction | Element joint | Interior corner | Var. 2

Airtight sealing of racking boards with pro clima TESCON VANA (adhesion onto building structure).







# Timber frame construction | Element joint | Interior corner | Var. 2 with adjacent interior wall

Airtight sealing of racking boards with pro clima TESCON VANA (adhesion onto bu