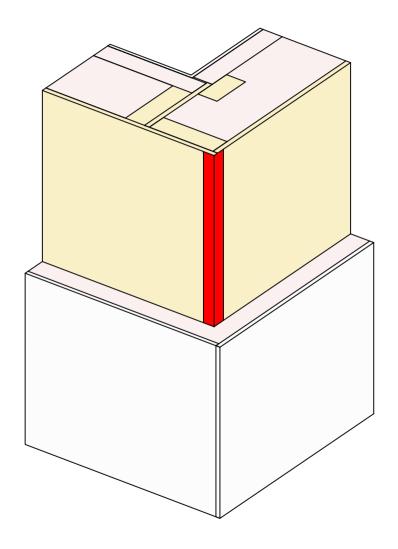

#### Timber frame construction | Exterior wall









## Timber frame construction | Dividing wall











### Timber frame construction | Floor joint | Partial balloon framing Var. 1









## Timber frame construction | Floor joint | Partial balloon framing Var. 2









## Timber frame construction | Floor joint | Cross-laminated timber ceiling/floor









# Timber frame construction | Floor joint | Continuous, 'recessed' DASAPLANO 0,01 membrane









### Timber frame construction | Element joint | Exterior corner | Var. 1









## Timber frame construction | Element joint | Exterior corner | Var. 2









#### Timber frame construction | Element joint | Interior corner | Var. 1









#### Timber frame construction | Element joint | Interior corner | Var. 2

Airtight sealing of racking boards with pro clima TESCON VANA (adhesion onto building structure).







# Timber frame construction | Element joint | Interior corner | Var. 2 with adjacent interior wall

Airtight sealing of racking boards with pro clima TESCON VANA (adhesion onto building structure).