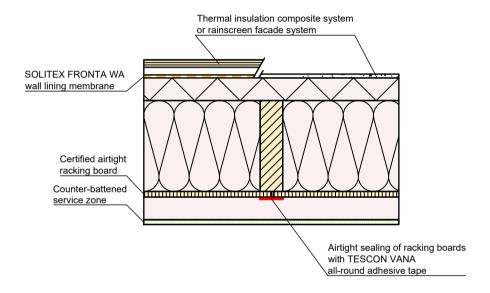

#### Timber frame construction | Exterior wall









## Timber frame construction | Dividing wall











### Timber frame construction | Floor joint | Partial balloon framing Var. 1









## Timber frame construction | Floor joint | Partial balloon framing Var. 2









## Timber frame construction | Floor joint | Cross-laminated timber ceiling/floor









# Timber frame construction | Floor joint | Continuous, 'recessed' DASAPLANO 0,01 membrane









### Timber frame construction | Element joint | Exterior corner | Var. 1









## Timber frame construction | Element joint | Exterior corner | Var. 2









#### Timber frame construction | Element joint | Interior corner | Var. 1









#### Timber frame construction | Element joint | Interior corner | Var. 2

A