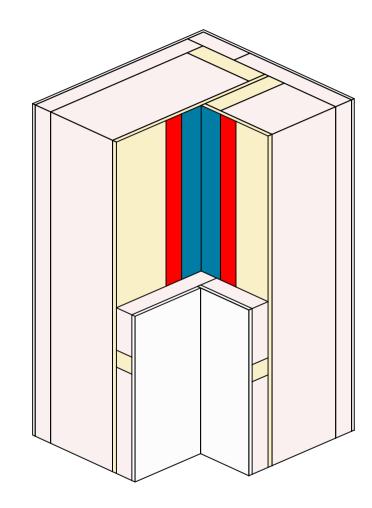

#### Timber frame construction | Exterior wall









## Timber frame construction | Dividing wall











### Timber frame construction | Floor joint | Partial balloon framing Var. 1









## Timber frame construction | Floor joint | Partial balloon framing Var. 2









## Timber frame construction | Floor joint | Cross-laminated timber ceiling/floor









# Timber frame construction | Floor joint | Continuous, 'recessed' DASAPLANO 0,01 membrane









### Timber frame construction | Element joint | Exterior corner | Var. 1









## Timber frame construction | Element joint | Exterior corner | Var. 2









#### Timber frame construction | Element joint | Interior corner | Var. 1









#### Timber frame construction | Element joint | Interior corner | Var. 2

Airtight sealing of racking boards with pro clima TESCON VANA (adhesion onto building structure).







# Timber frame construction | Element joint | Interior corner | Var. 2 with adjacent interior wall

Airtight sealing of racking boards with pro clima TESCON VANA (adhesion onto building structure).