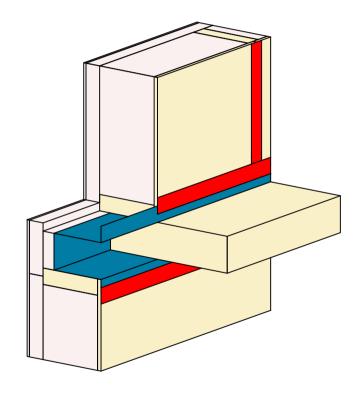

# Timber frame construction | Floor joint | Continuous, 'recessed' DASAPLANO 0,01 membrane