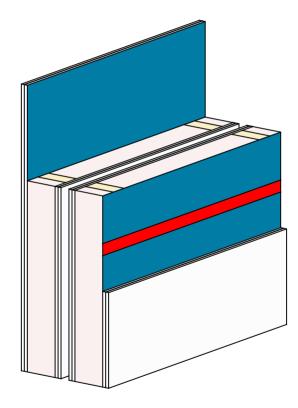

#### Timber frame construction | Exterior wall









## Timber frame construction | Dividing wall











### Timber frame construction | Floor joint | Partial balloon framing Var. 1









## Timber frame construction | Floor joint | Partial balloon framing Var. 2









## Timber frame construction | Floor joint | Cross-laminated timber ceiling/floor









# Timber frame construction | Floor joint | Continuous, 'recessed' DASAPLANO 0,01 membrane









### Timber frame construction | Element joint | Exterior corner | Var. 1









## Timber frame construction | Element joint | Exterior corner | Var. 2









#### Timber frame construction | Element joint | Interior corner | Var. 1









#### Timber frame construction | Element joint | Interior corner | Var. 2

Airtight sealing of racking boards with pro clima TESCON VA