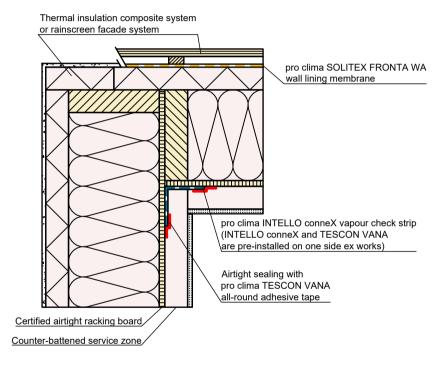

#### Timber frame construction | Exterior wall









## Timber frame construction | Dividing wall











### Timber frame construction | Floor joint | Partial balloon framing Var. 1









## Timber frame construction | Floor joint | Partial balloon framing Var. 2









## Timber frame construction | Floor joint | Cross-laminated timber ceiling/floor









# Timber frame construction | Floor joint | Continuous, 'recessed' DASAPLANO 0,01 membrane









### Timber frame construction | Element joint | Exterior corner | Var. 1









## Timber frame construction | Element joint | Exterior corner | Var. 2









#### Timber frame construction | Element joint | Interior corner | Var. 1









#### Timber frame construction | Element joint | Interior corner | Var. 2

Airtight sealing of racking boards with pro clima TESCON VANA (adhesion onto building structure).







# Timber frame construction | Element joint | Interior corner | Var. 2 with adjacent interior wall

Airtight sealing of racking boards with pro clima TESCON VANA (adhesion onto building structure).