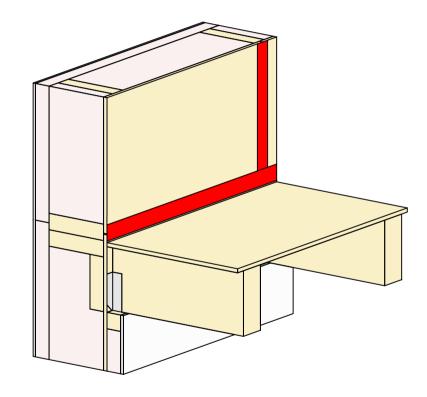

#### Timber frame construction | Exterior wall









## Timber frame construction | Dividing wall











### Timber frame construction | Floor joint | Partial balloon framing Var. 1









## Timber frame construction | Floor joint | Partial balloon framing Var. 2









## Timber frame construction | Floor joint | Cross-laminated timber ceiling/floor









# Timber frame construction | Floor joint | Continuous, 'recessed' DASAPLANO 0,01 membrane









### Timber frame construction | Element joint | Exterior corner | Var. 1









## Timber frame construction | Element joint | Exterior corner | Var. 2









#### Timber frame construction | Element joint | Interior corner | Var. 1









#### Timber frame construction | Element joint | Interior corner | Var. 2

Airtight sealing of racking boards with pro clima TESCON VANA (adhesion onto building structure).







# Timber frame construction | Element joint | Interior corner | Var. 2 with adjacent interior wa