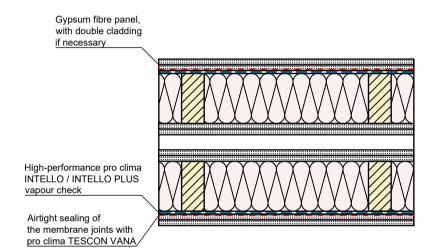

#### Timber frame construction | Exterior wall









## Timber frame construction | Dividing wall











### Timber frame construction | Floor joint | Partial balloon framing Var. 1









## Timber frame construction | Floor joint | Partial balloon framing Var. 2









## Timber frame construction | Floor joint | Cross-laminated timber ceiling/floor









# Timber frame construction | Floor joint | Continuous, 'recessed' DASAPLANO 0,01 membrane









### Timber frame construction | Element joint | Exterior corner | Var. 1









## Timber frame construction | Element joint | Exterior corner | Var. 2









#### Timber frame construction | Element joint | Interior corner | Var. 1









#### Timber frame construction | Element joint | Interior corner | Var. 2

Airtight sealing of racking boards with pro clima TESCON