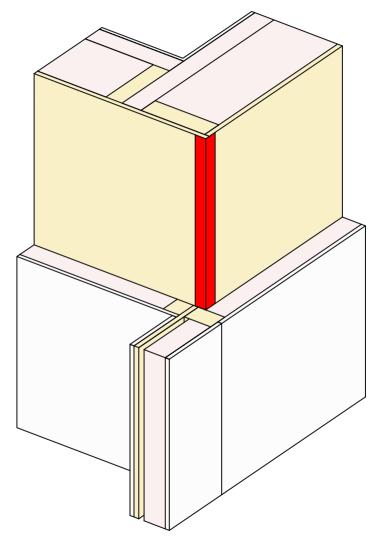

#### Timber frame construction | Element joint | Interior corner | Var. 2

Airtight sealing of racking boards with pro clima TESCON VANA (adhesion onto building structure).

# Timber frame construction | Element joint | Interior corner | Var. 2 with adjacent interior wall

Airtight sealing of racking boards with pro clima TESCON VANA (adhesion onto building structure).