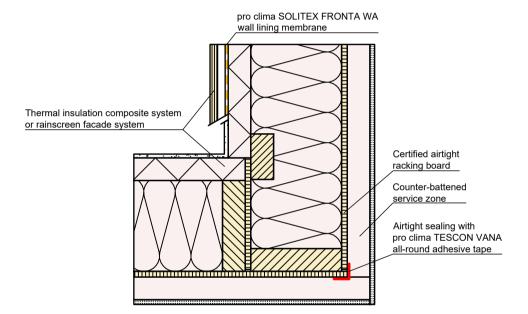

#### Timber frame construction | Exterior wall









## Timber frame construction | Dividing wall











### Timber frame construction | Floor joint | Partial balloon framing Var. 1









## Timber frame construction | Floor joint | Partial balloon framing Var. 2









## Timber frame construction | Floor joint | Cross-laminated timber ceiling/floor









# Timber frame construction | Floor joint | Continuous, 'recessed' DASAPLANO 0,01 membrane









### Timber frame construction | Element joint | Exterior corner | Var. 1









## Timber frame construction | Element joint | Exterior corner | Var. 2









#### Timber frame construction | Element joint | Interior corner | Var. 1









#### Timber frame construction | Element joint | Interior corner | Var. 2

Airtight sealing of racking boards with pro clima TESCON VANA (adhesion onto building structure).







# Timber frame construction | Element joint | Interior corner | Var. 2 with adjacent interior wall

Airtight sealing of racking boards with pro clima TESCON VANA (adhesion onto building structure).