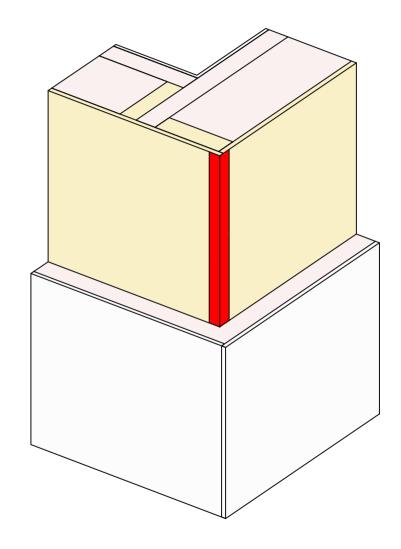

#### Timber frame construction | Exterior wall









## Timber frame construction | Dividing wall











### Timber frame construction | Floor joint | Partial balloon framing Var. 1









## Timber frame construction | Floor joint | Partial balloon framing Var. 2









## Timber frame construction | Floor joint | Cross-laminated timber ceiling/floor









# Timber frame construction | Floor joint | Continuous, 'recessed' DASAPLANO 0,01 membrane









### Timber frame construction | Element joint | Exterior corner | Var. 1









## Timber frame construction | Element joint | Exterior corner | Var. 2









#### Timber frame construction | Element joint | Interior corner | Var. 1









#### Timber frame construction | Element joint | Interior corner | Var. 2

Airtight sealing of racking boards with pro clima TESCON VANA (adhesion onto building structure).







# Timber frame construction | Element joint | Interior corner | Var. 2 with adjacent interior wall

Airtight sealing of racking boards with pro clima TESCON VANA (adhesion onto building structure).