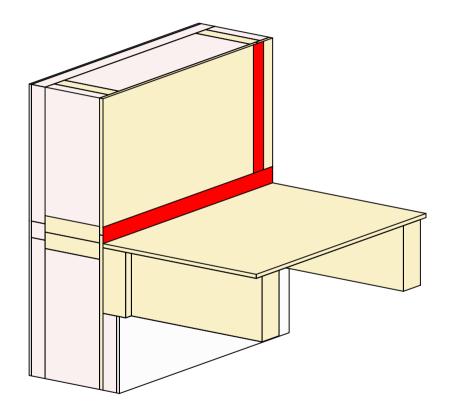

#### Timber frame construction | Exterior wall









## Timber frame construction | Dividing wall











### Timber frame construction | Floor joint | Partial balloon framing Var. 1









## Timber frame construction | Floor joint | Partial balloon framing Var. 2









## Timber frame construction | Floor joint | Cross-laminated timber ceiling/floor









# Timber frame construction | Floor joint | Continuous, 'recessed' DASAPLANO 0,01 membrane









### Timber frame construction | Element joint | Exterior corner | Var. 1









## Timber frame construction | Element joint | Exterior corner | Var. 2









#### Timber frame construction | Element joint | Interior corner | Var. 1









#### Timber frame construction | Element joint | Interior corner | Var. 2

Airtight sealing of racking boards with pro clima TESCON VANA (adhesion onto building structure).







# Timber f