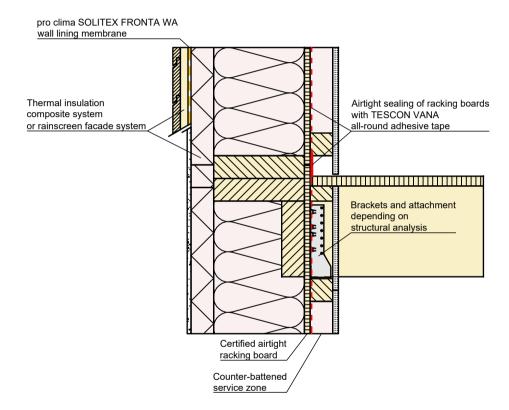

#### Timber frame construction | Exterior wall









## Timber frame construction | Dividing wall











### Timber frame construction | Floor joint | Partial balloon framing Var. 1









## Timber frame construction | Floor joint | Partial balloon framing Var. 2









## Timber frame construction | Floor joint | Cross-laminated timber ceiling/floor









# Timber frame construction | Floor joint | Continuous, 'recessed' DASAPLANO 0,01 membrane









### Timber frame construction | Element joint | Exterior corner | Var. 1









## Timber frame construction | Element joint | Exterior corner | Var. 2









#### Timber frame construction | Element joint | Interior corner | Var. 1









#### Timber frame construction | Element joint | Interior corner | Var. 2

Airtight sealing of racking boards with pro clima TESCON VANA (adhesion onto building structure).







# Timber frame construction | Element joint | Interior corner | Var. 2 with adjacent interior