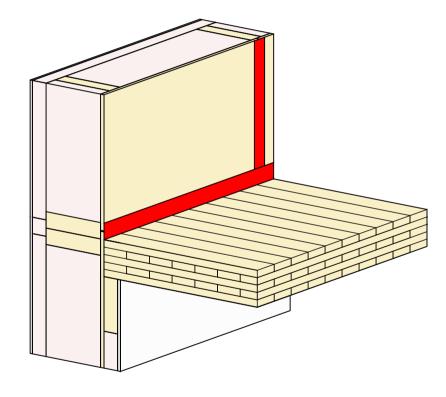

#### Timber frame construction | Exterior wall









## Timber frame construction | Dividing wall











### Timber frame construction | Floor joint | Partial balloon framing Var. 1









## Timber frame construction | Floor joint | Partial balloon framing Var. 2









## Timber frame construction | Floor joint | Cross-laminated timber ceiling/floor









# Timber frame construction | Floor joint | Continuous, 'recessed' DASAPLANO 0,01 membrane









### Timber frame construction | Element joint | Exterior corner | Var. 1









## Timber frame construction | Element joint | Exterior corner | Var. 2









#### Timber frame construction | Element joint | Interior corner | Var. 1









#### Timber frame construction | Element joint | Interior corner | Var. 2

Airtight sealing of racking boards with pro clima TESCON VANA (adhesion onto building structure).







# Timber frame construction | Element joint | Interior corner | Var. 2 with adjacent interior wall

Airtight sealing of racking boards with pro clima TESCON VANA (adhesion onto buil